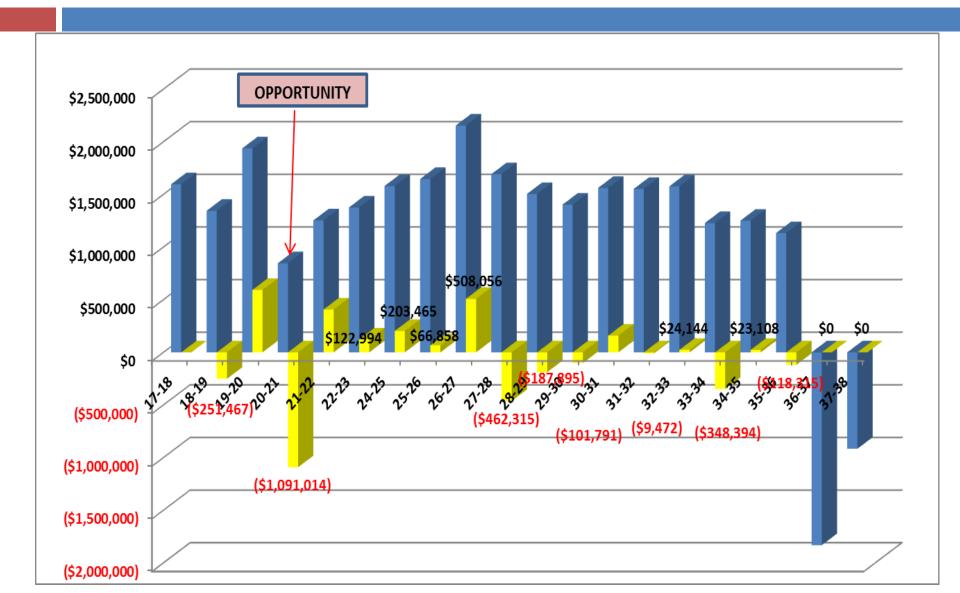

|
| GRAND TOTALS             | \$4,591,229    | \$4,685,761        | \$94,532   | 2.02%     |

#### Capital Projects Budget 2018-19 Projects Under Consideration

| ACCOUNT                                  | 2017-18 BUDGET | 2018-19 NEW<br>BUDGET |
|------------------------------------------|----------------|-----------------------|
| 9950Inter-fund Transfer-Capital Projects | \$350,000      | \$350,000             |

#### **Oakside ES**

Doors and Hardware-Exterior and Interior

Cafeteria Floor Replacement

**Brick Repointing** 

Site work-to include but not limited to sidewalk/asphalt repair and replacement

#### Woodside ES

Cafeteria Floor Replacement

Gym Painting and Pad Replacement

Site Work-to include but not limited to sidewalk repair replacement

## Debt Fall Off = Opportunity



#### O&M Proposed Budget 2018-2019 **Questions**?